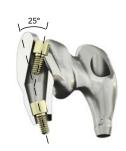

#### PROSTHESIS DESIGN.

- > Designed by the lab (Createch Service) or by Createch Medical (Createch Excellence).
- > Implant positions correction by industrial measurement of the model or verification test.
- > Angulated bore: correction of screw emergence. Theoretical maximum 28° (Recommended limit by Createch: 25°).
- > Solution for complex cases.
- > Wide range of products: check our portfolio in the 24th page of the catalogue.