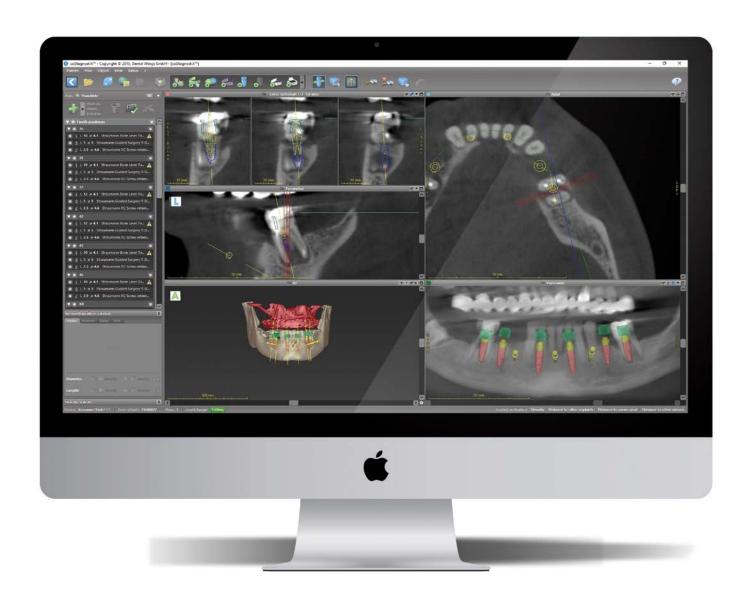

# 2<sup>ND</sup> AND 3<sup>RD</sup> STAGE: SURGICAL PLANNING

With all the acquired data, Createch Medical or the lab will develop the virtual planning of the surgery. After this, Createch Medical will send all the data to the doctor for the approval. It is very important that you check all the information in detail.

Createch Medical
will not proceed with
the design without
having doctor's
written approval.