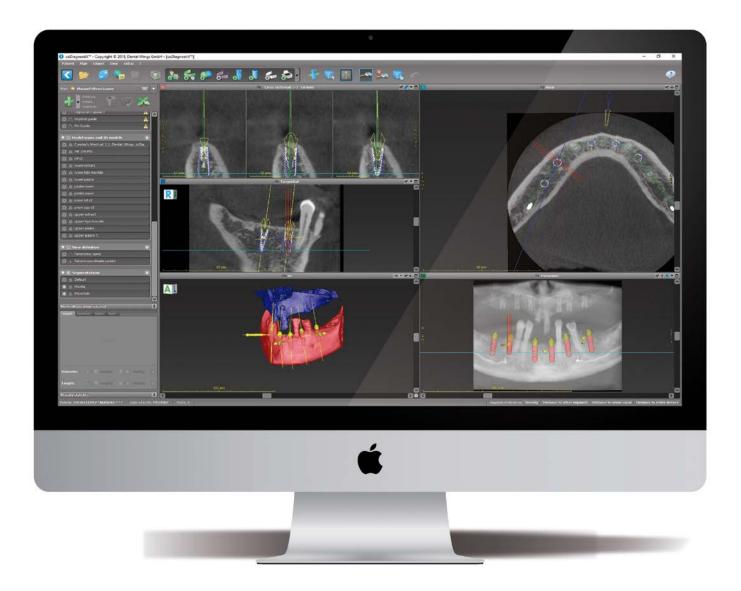

### 1<sup>ST</sup> STAGE: CT SCAN + IOS\* IMPRESSION

The first step is to perform a CT scan and an intraoral impression \*. This step is the starting point of the entire digital workflow and it is essential to do it correctly to ensure accurate planning and satisfactory implant placement.

#### PROTOCOL TO TAKE THE CT SCAN:

- > The CT scan must show the entire surgical area.
- > The patient must bite the radiographic guide.
- > The patient must remain with the head straightforward and resting the chin against the support.
- > The patient must remain still during the process of taking images and should avoid swallowing.
- > Follow carefully the instructions given by your scanner's supplier.

# 2<sup>ND</sup> AND 3<sup>RD</sup> STAGE: SURGICAL PLANNING

With all the acquired data, Createch Medical or the lab will develop the virtual planning of the surgery. After this, Createch Medical will send all the data to the doctor for the approval. It is very important that you check all the information in detail.