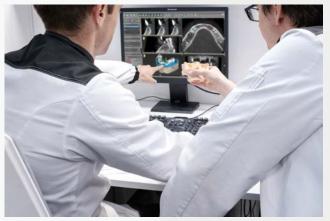

## IOS SCANNING: TAKE NEW IMPRESSIONS

We offer training to learn how to use and optimize the intraoral scanner.

Scanbodies for the main implant brands.

Printing optimization of full arches: intraoral impression and verification test.

Library and Scanbody valid for intraoral scanning and lab scanning.

Createch library for 3SHAPE, DW and Exocad softwares.