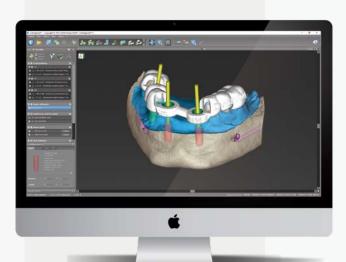

# 2<sup>ND</sup> AND 3<sup>RD</sup> STAGE: SURGICAL PLANNING

With all the acquired data, Createch Medical or the lab will develop the virtual planning of the surgery. After this, Createch Medical will send all the data to the doctor for the approval. It is very important that you check all the information in detail.

Createch Medical
will not proceed with
the design without
having doctor's
written approval.