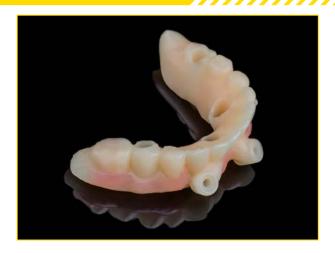

# DESIGN AND IMPRESSION OF THE MODEL AND THE FINAL PROSTHESIS

#### PROSTHESIS DESIGN.

- > Designed by the lab (Createch Service) or by Createch Medical (Createch Excellence).
- > Implant positions correction by industrial measurement of the model or verification test.
- > Angulated bore: correction of screw emergence. Theoretical maximum 28° (Recommended limit by Createch: 25°).
- > Solution for complex cases.
- > Wide range of products: check our portfolio in the 24th page of the catalogue.