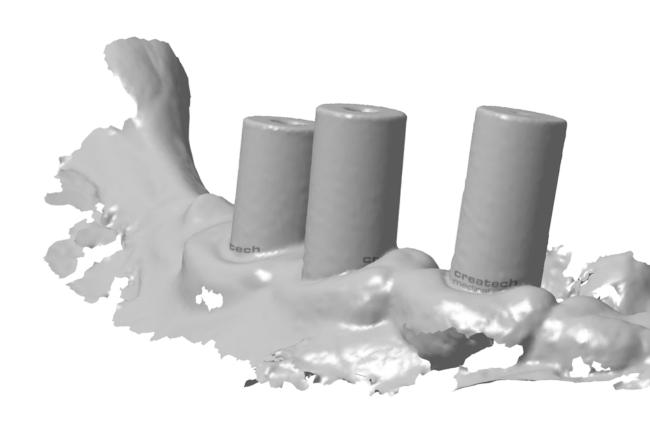

#### MODEL DESIGN.

- > Design of the digital model by the lab or Createch Medical.
- > Digital analogs for the main implant brands.

#### MODEL PRINTING.

> Model printing with removable gingiva, adjust to house digital analogue.