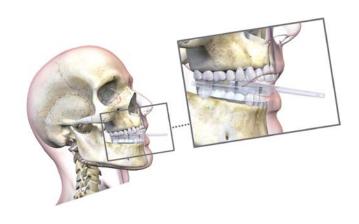

### 1<sup>ST</sup> STAGE: CT SCAN + IOS\* IMPRESSION

The first step is to perform a CT scan and an intraoral impression \*. This step is the starting point of the entire digital workflow and it is essential to do it correctly to ensure accurate planning and satisfactory implant placement.

#### PROTOCOL TO TAKE THE CT SCAN:

- > The CT scan must show the entire surgical area.
- > The patient must bite the radiographic guide.
- > The patient must remain with the head straightforward and resting the chin against the support.
- > The patient must remain still during the process of taking images and should avoid swallowing.
- > Follow carefully the instructions given by your scanner's supplier.