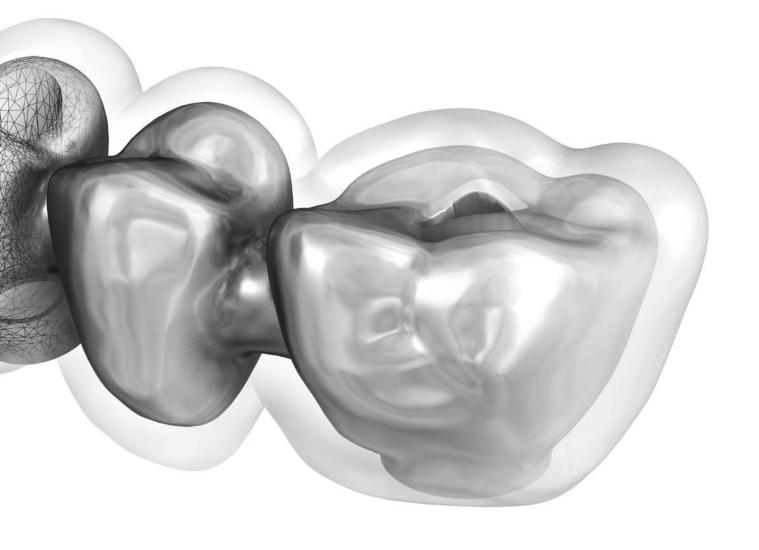

### 1<sup>ST</sup> STAGE: CT SCAN + IOS\* IMPRESSION

The first step is to perform a CT scan and an intraoral impression \*. This step is the starting point of the entire digital workflow and it is essential to do it correctly to ensure accurate planning and satisfactory implant placement.

# 2<sup>ND</sup> AND 3<sup>RD</sup> STAGE: SURGICAL PLANNING

With all the acquired data, Createch Medical or the lab will develop the virtual planning of the surgery. After this, Createch Medical will send all the data to the doctor for the approval. It is very important that you check all the information in detail.